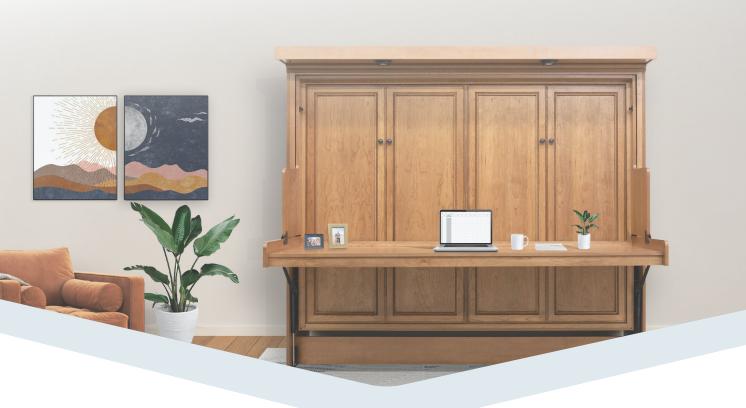

## **BEST OVERALL Murphy Desk Beds**

with a desk.

regularly.

**ESPECS** 

The Murphy Desk Bed is the best of the best when it comes to Murphy Beds

Best overall Murphy bed with Desk experience. Especially great for offices used

### Always-level desk allows you to leave everything on the desk when using the bed.

- The desktop on a Queen is 25.5" D x 80" L.
- 17" of vertical clearance on the desktop means you can leave anything 17" tall
- or less on the desk without needing to remove them to use the bed.