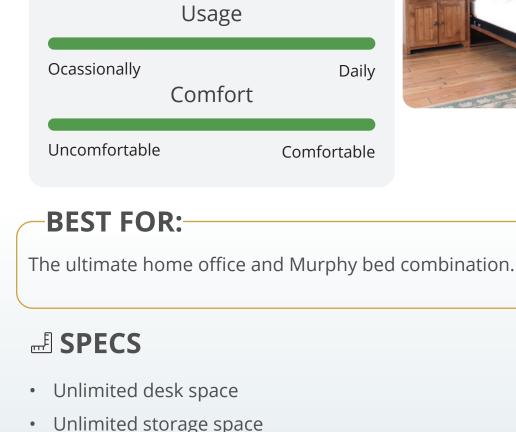

## **BEST OVERALL Murphy Desk Beds**

with a desk.

regularly.

**ESPECS** 

The Murphy Desk Bed is the best of the best when it comes to Murphy Beds

Best overall Murphy bed with Desk experience. Especially great for offices used

### Always-level desk allows you to leave everything on the desk when using the bed.

- The desktop on a Queen is 25.5" D x 80" L.
- 17" of vertical clearance on the desktop means you can leave anything 17" tall
- or less on the desk without needing to remove them to use the bed.