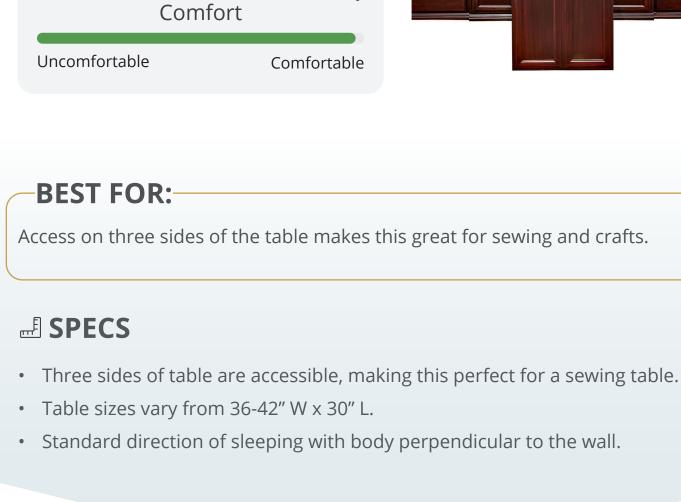

## **BEST OVERALL Murphy Desk Beds**

with a desk.

regularly.

**ESPECS** 

The Murphy Desk Bed is the best of the best when it comes to Murphy Beds

Best overall Murphy bed with Desk experience. Especially great for offices used

### Always-level desk allows you to leave everything on the desk when using the bed.

- The desktop on a Queen is 25.5" D x 80" L.
- 17" of vertical clearance on the desktop means you can leave anything 17" tall
- or less on the desk without needing to remove them to use the bed.