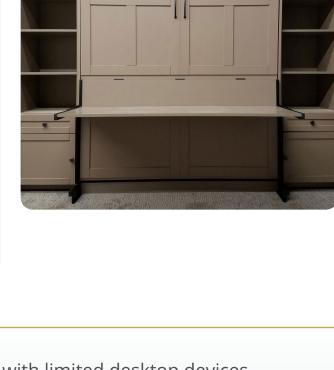

### less on the desk without needing to remove them to use the bed. Standard direction of sleeping with body perpendicular to the wall.

OPTION

Small

Low

Ocassionally

- **Drop Down Table RATINGS**

Large

Very