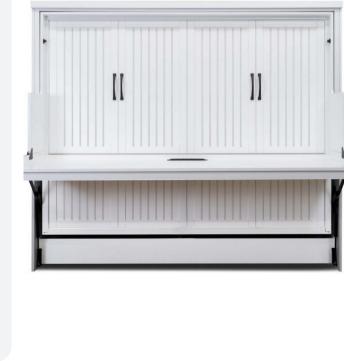

### **E** SPECS Always-level desk allows you to leave everything on the desk when using the

bed. The desktop on a Queen is 20.5" D x 65.5" L. 8" of vertical clearance on the desktop means you can leave anything 8" tall or

### less on the desk without needing to remove them to use the bed. Standard direction of sleeping with body perpendicular to the wall.

OPTION

Small

Low

Ocassionally

- **Drop Down Table RATINGS**

Large

Very